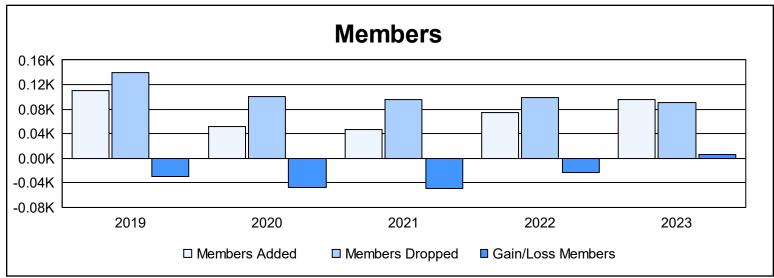

District 1 F

As of June 2023 Cumulative

| Year      | New<br>Clubs | Dropped<br>Clubs | Gain/<br>Loss<br>Clubs | New<br>Members | Charter<br>Members | Reinstate<br>Members | Transfer<br>Members | Total<br>Member<br>Added | Total<br>Members<br>Dropped | Gain/<br>Loss<br>Members |
|-----------|--------------|------------------|------------------------|----------------|--------------------|----------------------|---------------------|--------------------------|-----------------------------|--------------------------|
| 2018-2019 | 0            | 2                | -2                     | 77             | 10                 | 5                    | 19                  | 111                      | 140                         | -29                      |
| 2019-2020 | 0            | 0                | 0                      | 43             | 1                  | 2                    | 6                   | 52                       | 100                         | -48                      |
| 2020-2021 | 0            | 0                | 0                      | 35             | 0                  | 7                    | 4                   | 46                       | 96                          | -50                      |
| 2021-2022 | 0            | 0                | 0                      | 68             | 1                  | 2                    | 4                   | 75                       | 99                          | -24                      |
| 2022-2023 | 0            | 1                | -1                     | 87             | 0                  | 6                    | 3                   | 96                       | 90                          | 6                        |
| Average   | 0            | 1                | -1                     | 62             | 2                  | 4                    | 7                   | 76                       | 105                         | -29                      |