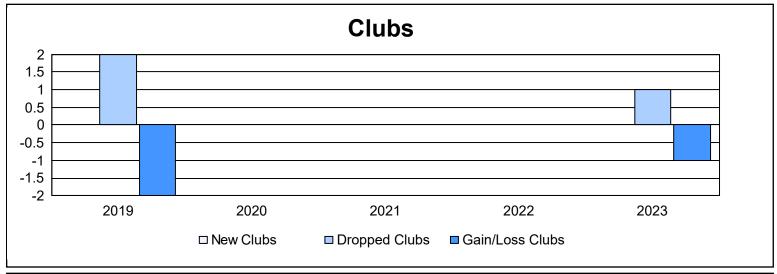

District 1 F

As of June 2023 Cumulative

| Year      | New<br>Clubs | Dropped<br>Clubs | Gain/<br>Loss<br>Clubs | New<br>Members | Charter<br>Members | Reinstate<br>Members | Transfer<br>Members | Total<br>Member<br>Added | Total<br>Members<br>Dropped | Gain/<br>Loss<br>Members |
|-----------|--------------|------------------|------------------------|----------------|--------------------|----------------------|---------------------|--------------------------|-----------------------------|--------------------------|
| 2018-2019 | 0            | 2                | -2                     | 77             | 10                 | 5                    | 19                  | 111                      | 140                         | -29                      |
| 2019-2020 | 0            | 0                | 0                      | 43             | 1                  | 2                    | 6                   | 52                       | 100                         | -48                      |
| 2020-2021 | 0            | 0                | 0                      | 35             | 0                  | 7                    | 4                   | 46                       | 96                          | -50                      |
| 2021-2022 | 0            | 0                | 0                      | 68             | 1                  | 2                    | 4                   | 75                       | 99                          | -24                      |
| 2022-2023 | 0            | 1                | -1                     | 87             | 0                  | 6                    | 3                   | 96                       | 90                          | 6                        |
| Average   | 0            | 1                | -1                     | 62             | 2                  | 4                    | 7                   | 76                       | 105                         | -29                      |